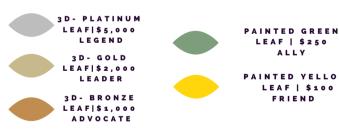

> 3-D leaves will recognize donations \$2,000 or more Painted leaves will recognize donations up to \$1,000

Donations can be made in one payment or over 24 months.

## **DONATION LEVEL (CIRCLE LEVEL)**

PAYMENT

| DONATION LEVEL           |         | \$ PER DAY/<br>12 MOS | 12 MONTHS | 24 MONTHS |
|--------------------------|---------|-----------------------|-----------|-----------|
| 85k   PLATINUM  LEGEND   | 3D      | \$14,00               | 416.00    | 205.00    |
| 82K   GOLD   LEADER      | 3D      | \$6.00                | 167.00    | 83.00     |
| \$1K   BRONZE   ADVOCATE | 3D      | \$3.00                | 83.00     | 42.00     |
| \$250   GREEN   ALLY     | PAINTED | \$0.70                | ONE-TIME  | ONE-TIME  |
| \$100   YELLOW   FRIEND  | PAINTED | \$0.30                | ONE-TIME  | ONE-TIME  |