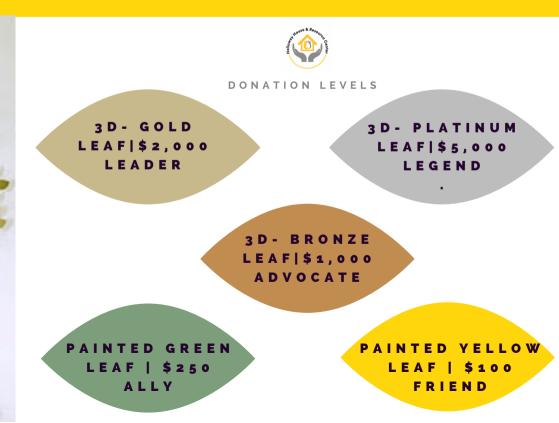

> 3-D leaves will recognize donations \$2,000 or more Painted leaves will recognize donations up to \$1,000

Donations can be made in one payment or over 24 months.

## **DONATION LEVEL (CIRCLE LEVEL)**

PAYMENT

| DONATION LEVEL           |         | \$ PER DAY/<br>12 MOS | 12 MONTHS | 24 MONTHS |
|--------------------------|---------|-----------------------|-----------|-----------|
| 85k   PLATINUM  LEGEND   | 3D      | \$14,00               | 416.00    | 205.00    |
| 82K   GOLD   LEADER      | 3D      | \$6.00                | 167.00    | 83.00     |
| \$1K   BRONZE   ADVOCATE | 3D      | \$3.00                | 83.00     | 42.00     |
| \$250   GREEN   ALLY     | PAINTED | \$0.70                | ONE-TIME  | ONE-TIME  |
| \$100   YELLOW   FRIEND  | PAINTED | \$0.30                | ONE-TIME  | ONE-TIME  |